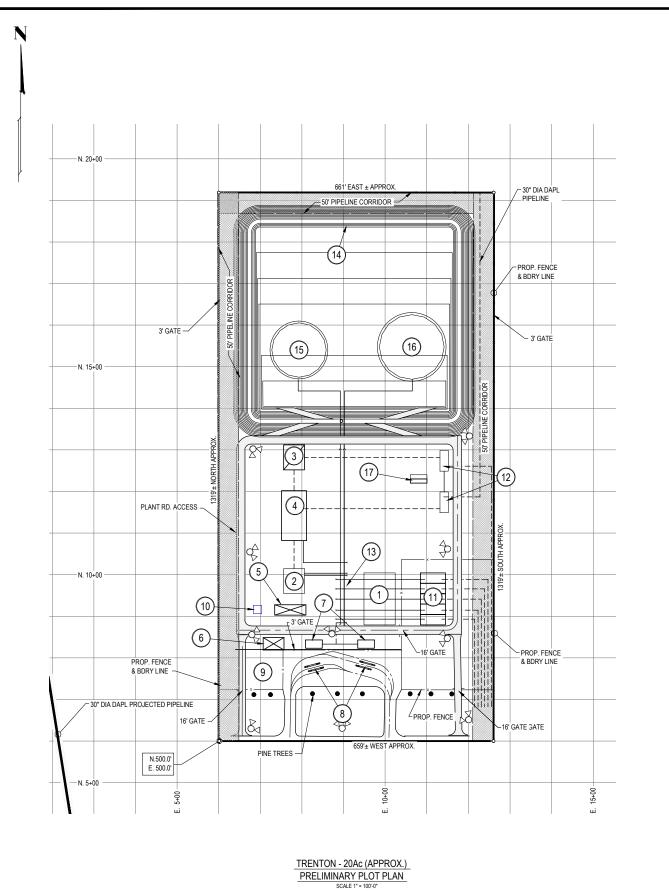

 DATE
 10/21/2014
 SCALE AS NOTED

**EPPING TERMINAL** PLOT PLAN

W EPPI C100000

С

| TRENTON FACILITIES |                            |                           |  |  |  |
|--------------------|----------------------------|---------------------------|--|--|--|
| ITEM#              | EQUIP. OR SITE IMPROVEMENT | DESCRIPTION/<br>DIMENSION |  |  |  |
| 1                  | CLIENT METER BLDG          | 75'x125'                  |  |  |  |
| 2                  | BOOSTER PUMP AREA          | 50'x60'                   |  |  |  |
| 3                  | MAIN LINE PUMP BLDG        | 50'x60'                   |  |  |  |
| 4                  | MAIN LINE METER BLDG       | 50'x120'                  |  |  |  |
| 5                  | MCC BLDG                   | 25'x75'                   |  |  |  |
| 6                  | OFFICE BLDG                | 30'x30'                   |  |  |  |
| 7                  | LACT UNIT BLDG             | 20'x40'                   |  |  |  |
| 8                  | TRUCK UNLOADING            |                           |  |  |  |
| 9                  | PARKING AREA               |                           |  |  |  |
| 10                 | TRANSFORMER AREA           | 25'x25'                   |  |  |  |
| 11                 | CLIENT RECEIVER AREA       | 60'x75'                   |  |  |  |
| 12                 | MAIN LINE TRAP AREA        |                           |  |  |  |
| 13                 | TANK MANIFOLD AREA         |                           |  |  |  |
| 14                 | TANK DIKE                  |                           |  |  |  |
| 15                 | STORAGE TANK (NOMINAL)     | 100,000 BARRELS           |  |  |  |
| 16                 | STORAGE TANK (NOMINAL)     | 150,000 BARRELS           |  |  |  |
| 17                 | DRA SKID                   | 20'x40'                   |  |  |  |